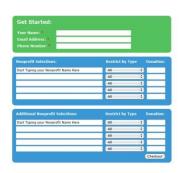

You can select the nonprofit you wish to donate to by viewing all nonprofits or you can narrow your search to Pittsburgh or Westmoreland by selecting the list from the drop down menu. You can also begin typing a nonprofit's name in the box to narrow the list.

Next select the nonprofit (Westmoreland Walks, Inc.) from the drop down menu. You can scroll down the list via the arrows or type in the first few letters of the nonprofit's name to jump to that section of the list. Enter the amount you wish to give (example: 50.00).

You can make donations to additional organizations by clicking "Add Another Nonprofit". You can give to up to 10 nonprofits during one session and to both PitsburghGives and WesmorelandGives organizations. Once you are ready to complete your transaction, click "Go To Checkout" and you will be taken to the secure credit card screen.