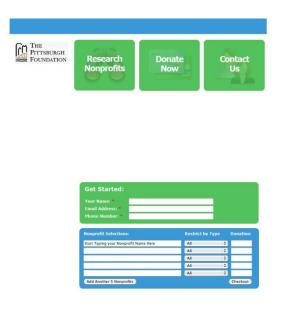

## Day of Giving 2014 Instructions

- 1. Go to http://www.westmorelandgives.org
- 2. Click on Donate Now

3. Enter your name, email and phone number in appropriate boxes. Please note you must have a valid email address to receive a tax receipt for your donation.

You can select the nonprofit you wish to donate to by viewing all nonprofits or you can narrow your search to Pittsburgh or Westmoreland by selecting the list from the drop down menu. You can also begin typing a nonprofit's name in the box to narrow the list.

Next select the nonprofit (Westmoreland Walks, Inc.) from the drop down menu. You can scroll down the list via the arrows or type in the first few letters of the nonprofit's name to jump to that section of the list. Enter the amount you wish to give (example: 50.00).

You can make donations to additional organizations by clicking "Add Another Nonprofit". You can give to up to 10 nonprofits during one session and to both PitsburghGives and WesmorelandGives organizations. Once you are ready to complete your transaction, click "Go To Checkout" and you will be taken to the secure credit card screen.